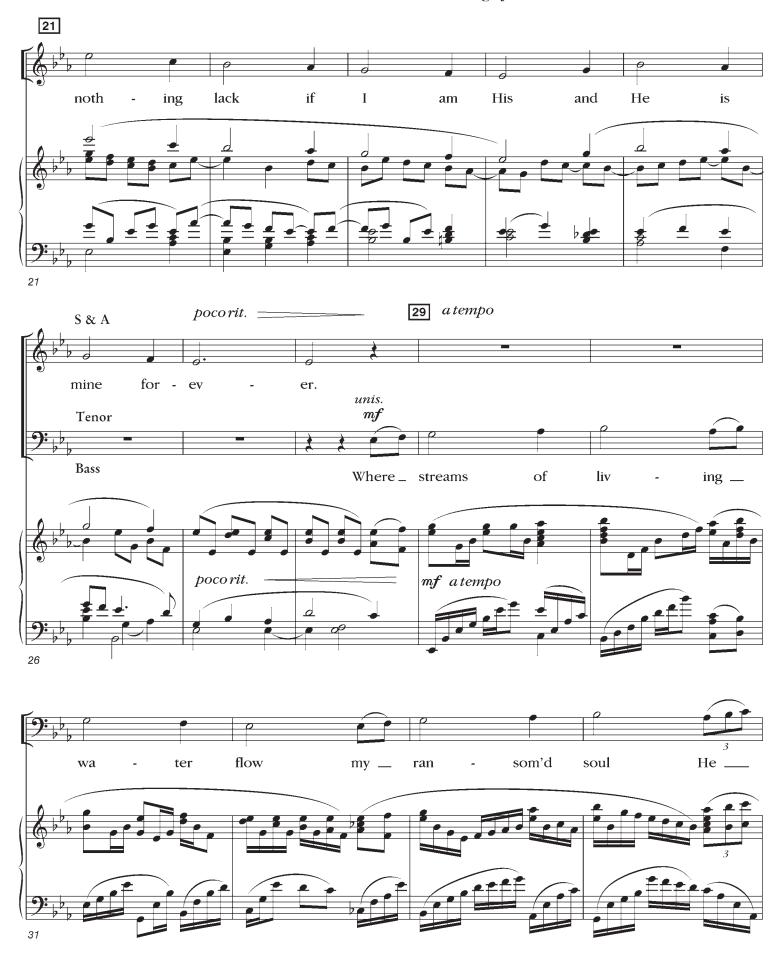

Commissioned by The Second Presbyterian Church of Indianapolis, IN

# CANTICLES OF PRAISE

SATB Chorus with Piano or Large Orchestra

arr. Randol Alan Bass



# CANTICLES OF PRAISE

SATB Chorus with Orchestra or Piano Accompaniment

arr. Randol Alan Bass

### Canticles of Praise

## I. All Creatures of Our God and King

arr. Randol Alan Bass





mf





























### II. Eternal God Whose Power Upholds



















### III. Lift High the Cross

Allegro maestoso ( = 96)























# IV. The King of Love















## V. Guide Me, O Thou Great Jehovah / God of Grace and God of Glory





















## VI. We All Are One in Mission

### **Andante semplice**













# VII. Our God, Our Help in Ages Past

















### **Subito poco maestoso**



### 63 Subito poco maestoso



## **Canticles of Praise ~ SATB**



6818 Kenosha Pass ~ Austin, TX 78749