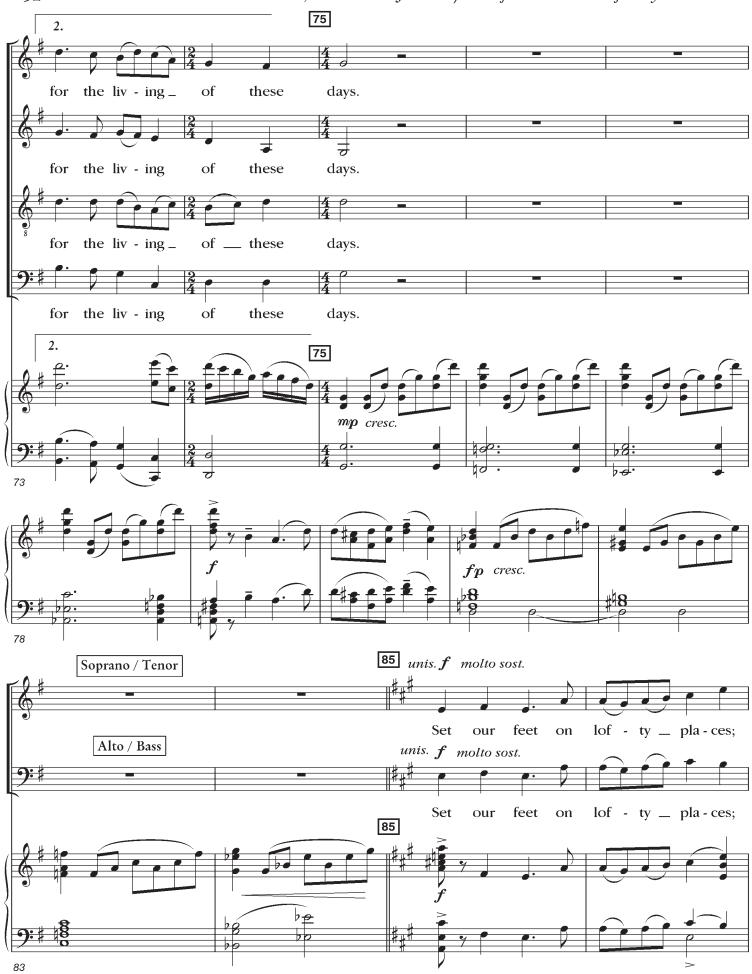

Commissioned by The Second Presbyterian Church of Indianapolis, IN

# CANTICLES OF PRAISE

SATB Chorus with Piano or Large Orchestra

arr. Randol Alan Bass



# CANTICLES OF PRAISE

SATB Chorus with Orchestra or Piano Accompaniment

arr. Randol Alan Bass

### Canticles of Praise

## I. All Creatures of Our God and King

arr. Randol Alan Bass





mf





























### II. Eternal God Whose Power Upholds



















### III. Lift High the Cross

Allegro maestoso ( = 96)























# IV. The King of Love















## V. Guide Me, O Thou Great Jehovah / God of Grace and God of Glory





















## VI. We All Are One in Mission

### **Andante semplice**













# VII. Our God, Our Help in Ages Past

















### **Subito poco maestoso**



### 63 Subito poco maestoso



## **Canticles of Praise ~ SATB**



6818 Kenosha Pass ~ Austin, TX 78749