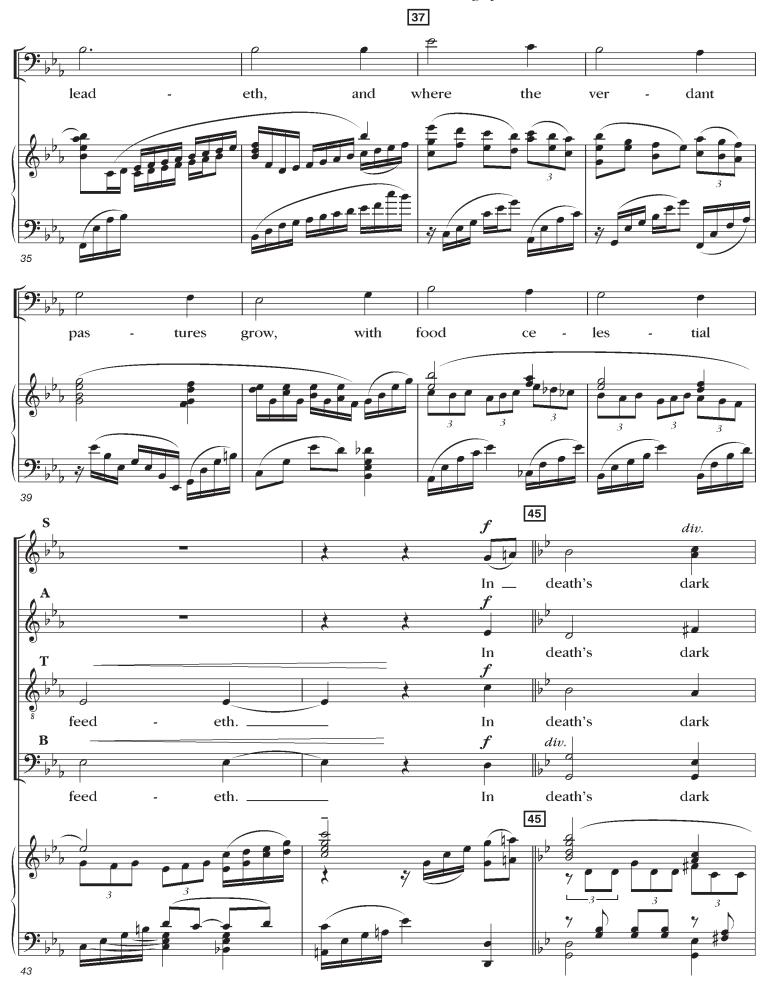

Commissioned by The Second Presbyterian Church of Indianapolis, IN

# CANTICLES OF PRAISE

SATB Chorus with Piano or Large Orchestra

arr. Randol Alan Bass



# CANTICLES OF PRAISE

SATB Chorus with Orchestra or Piano Accompaniment

arr. Randol Alan Bass

### Canticles of Praise

## I. All Creatures of Our God and King

arr. Randol Alan Bass





mf





























### II. Eternal God Whose Power Upholds



















### III. Lift High the Cross

Allegro maestoso ( = 96)























# IV. The King of Love















## V. Guide Me, O Thou Great Jehovah / God of Grace and God of Glory





















## VI. We All Are One in Mission

### **Andante semplice**













# VII. Our God, Our Help in Ages Past

















### **Subito poco maestoso**



### 63 Subito poco maestoso



## **Canticles of Praise ~ SATB**



6818 Kenosha Pass ~ Austin, TX 78749